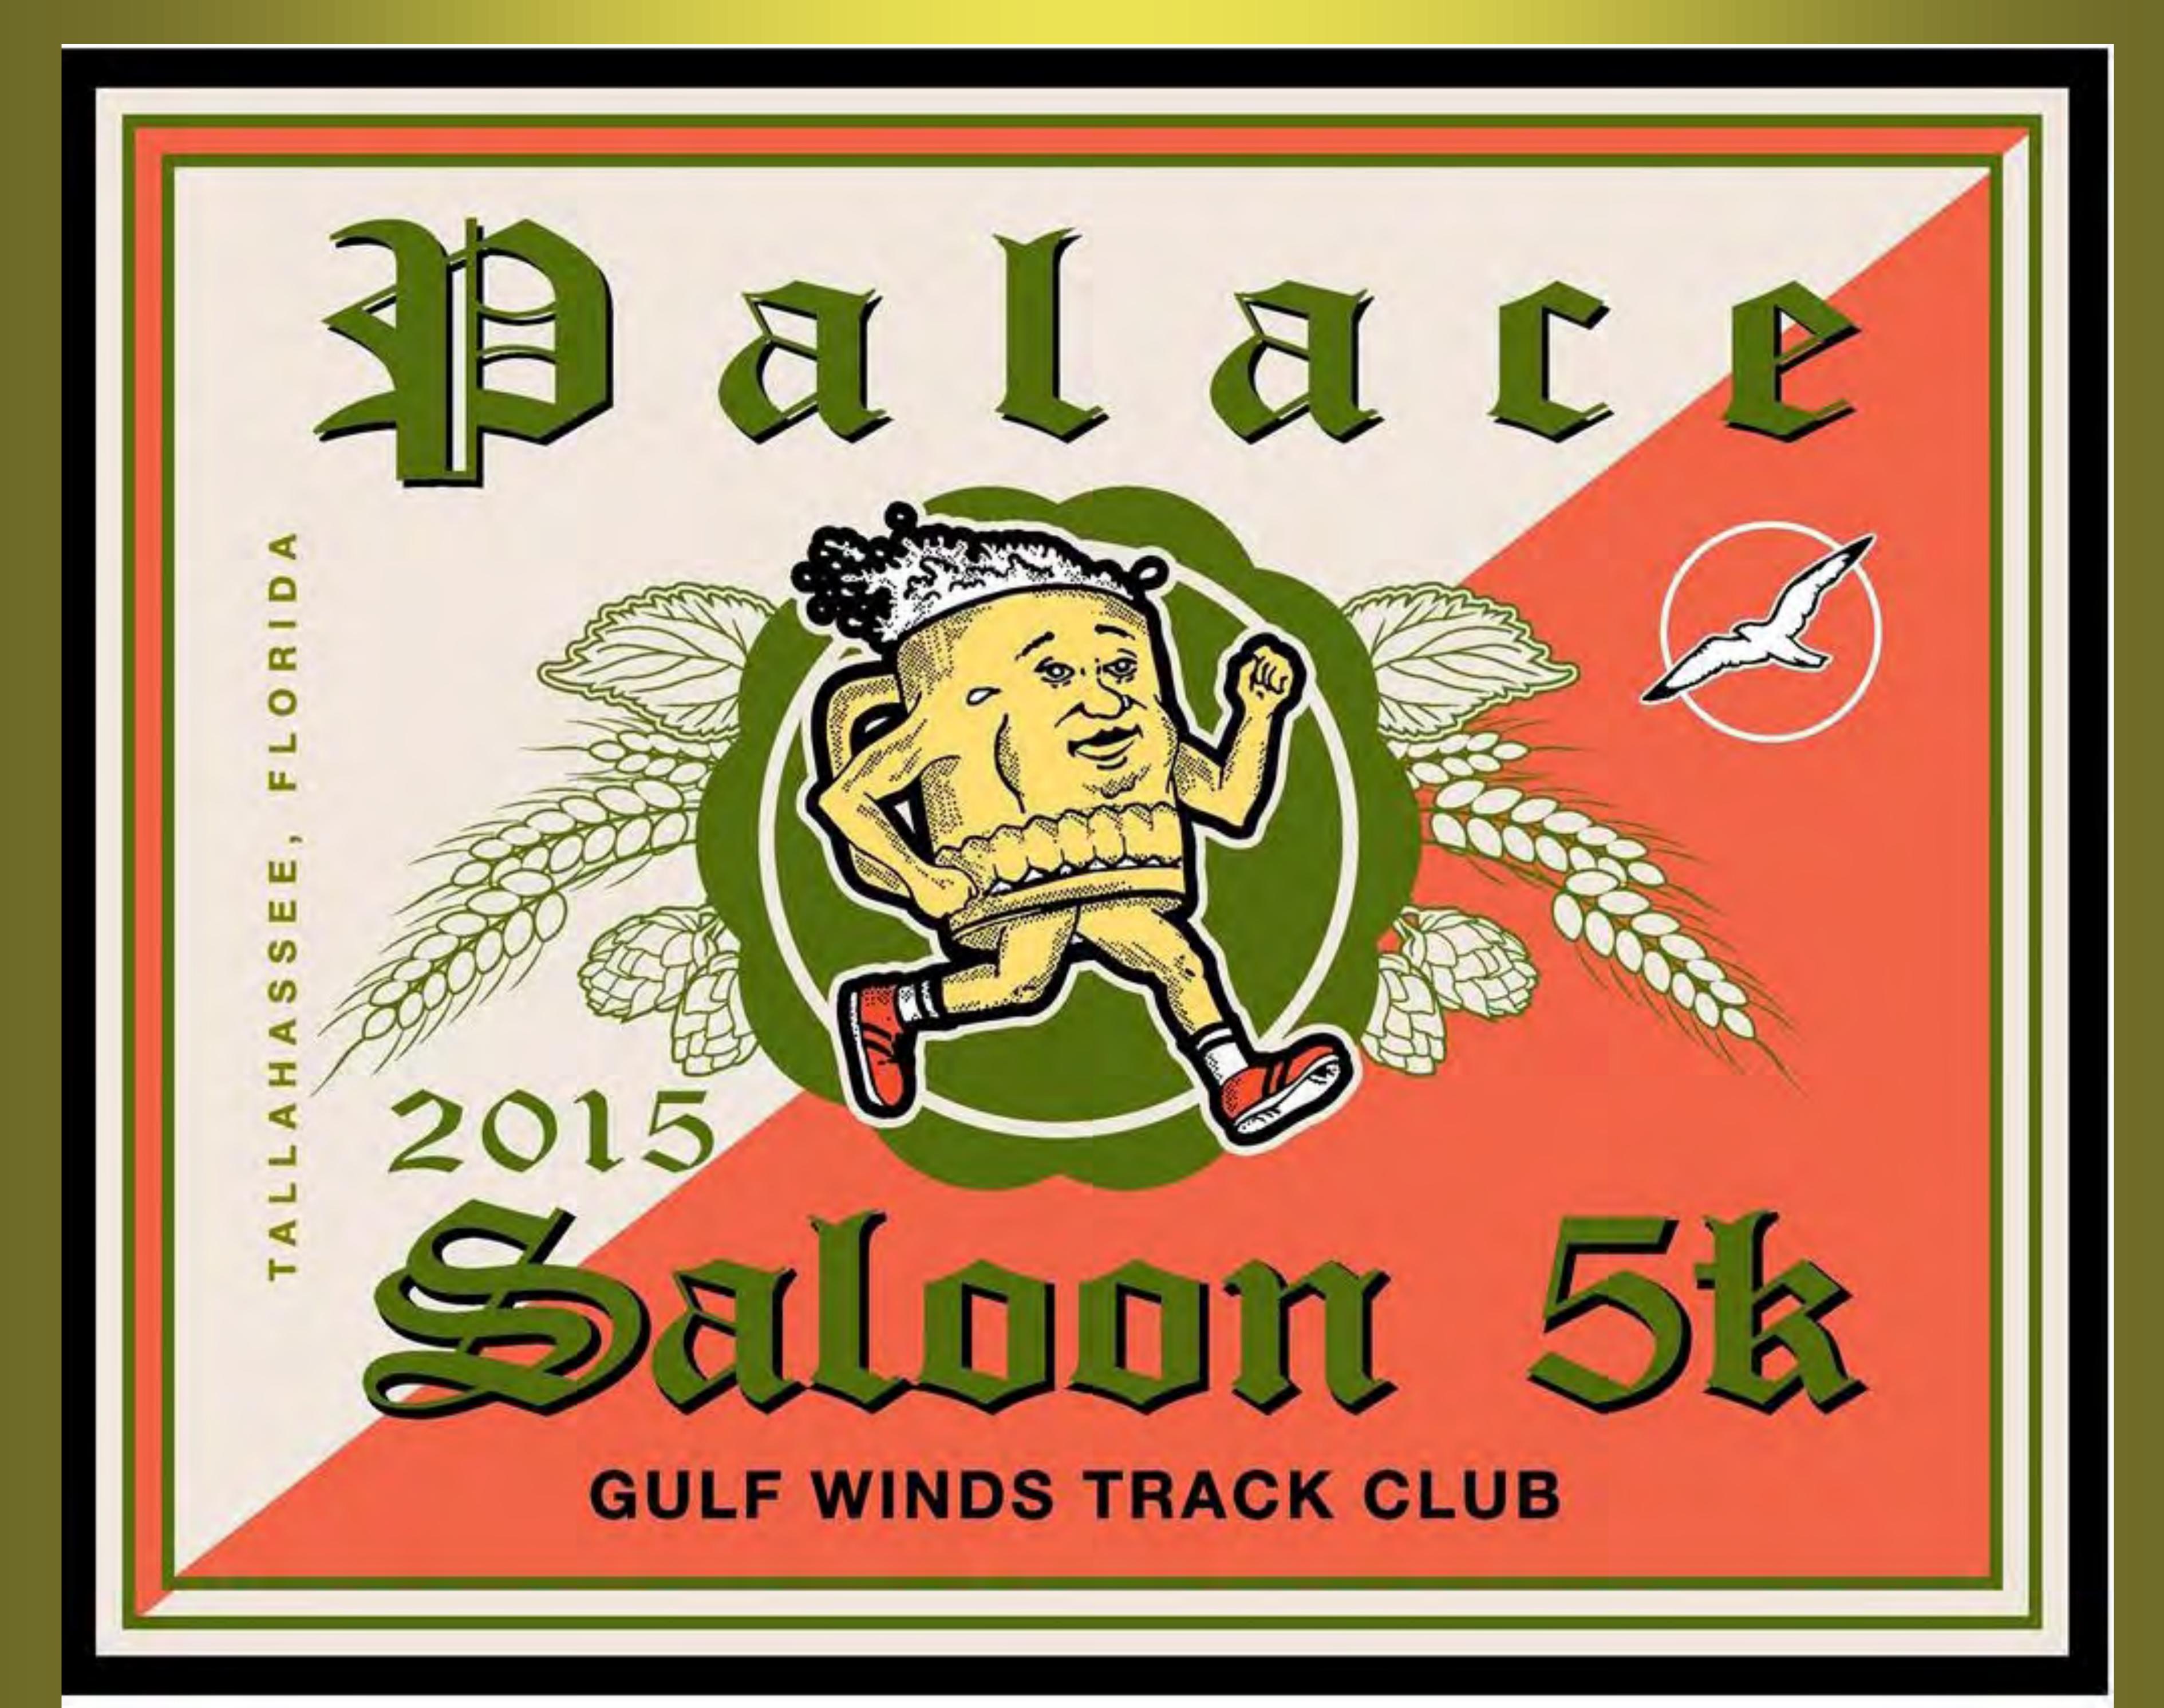

Race Date: SATURDAY, APRIL 11, 2015

Time: RACE STARTS AT 8:00 A.M. E.D.T. REGISTRATION AND PACK-ET PICK-UP IS FROM 6:45 TO 7:45 A.M. AT MESSER PARK. EVENT ENDS AT 10:30 A.M.

Early Packet Pickup: THE PALACE SALOON WEDNESDAY APRIL 8TH FROM 4:00 P.M.
TO 7:00 P.M.

Place and Course: RACE STARTS AT MESSER PARK. RACE FINISHES AT THE
PALACE SALOON, 1303 JACKSON BLUFF ROAD. PLEASE BE
AWARE THERE WILL BE TRAFFIC ON THE ROAD.

Entry Fee: SAVE MONEY WITH EARLY REGISTRATION (BEFORE NOON ON APRIL \$TH) \$12.00 NO SHIRT OPTION. \$1\$ INCLUDES SHIRT WITH STANDARD DESIGN. STUDENTS AND GULF WINDS TRACK CLUB MEMBERS DEDUCT AN ADDITIONAL \$2 ONLINE. GWTC MEMBERS WILL HAVE THE OPTION FOR A LIMITED EDITION SHIRT WHEN REGISTERING BY MARCH 31ST.