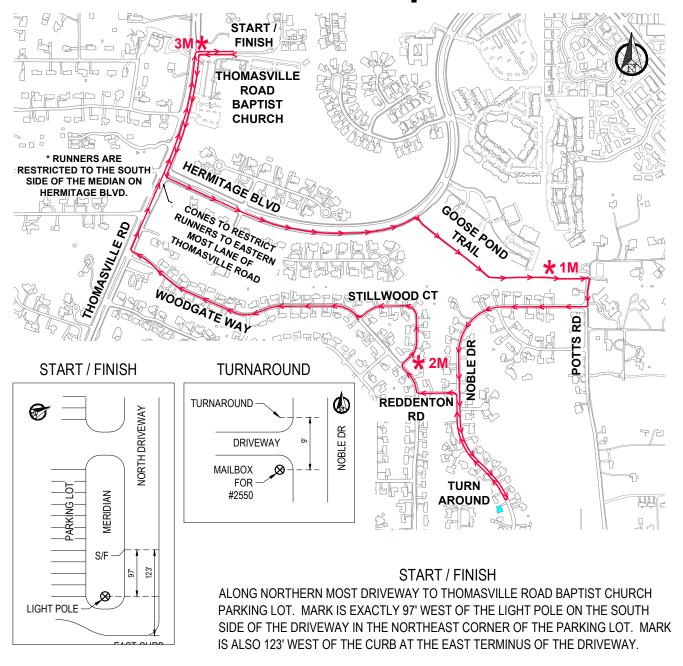

## **Thomasville Road Baptist Church 5K**

1 MILE: ON GOOSE POND TRAIL, 6' WEST OF THE WEST EDGE OF THE SIDEWALK CONNECTING TRAIL TO # 1725 HERMITAGE.

TURN: ON NOBLE DRIVE, 9' NORTH OF MAILBOX # 2550 (AT SOUTH END OF THE DRIVEWAY).

2 MILE: ALONG THE EAST SIDE OF WOODGATE WAY, 21' SOUTHEAST OF THE CABLE BOX AT THE SOUTHEAST CORNER OF

STILLWOOD CT. AND WOODGATE WAY.

3 MILE: NEAR THE WEST END OF THE NORTHERNMOST DRIVEWAY INTO THOMASVILLE ROAD BAPTIST CHURCH PARKING

LOT. THE MARK IS NEAR THE NORTHWEST CORNER OF THE FELLOWSHIP HALL BUILDING, 24' WEST OF THE POWER

POLE # 45023 ON THE NORTH SIDE OF THE DRIVEWAY.