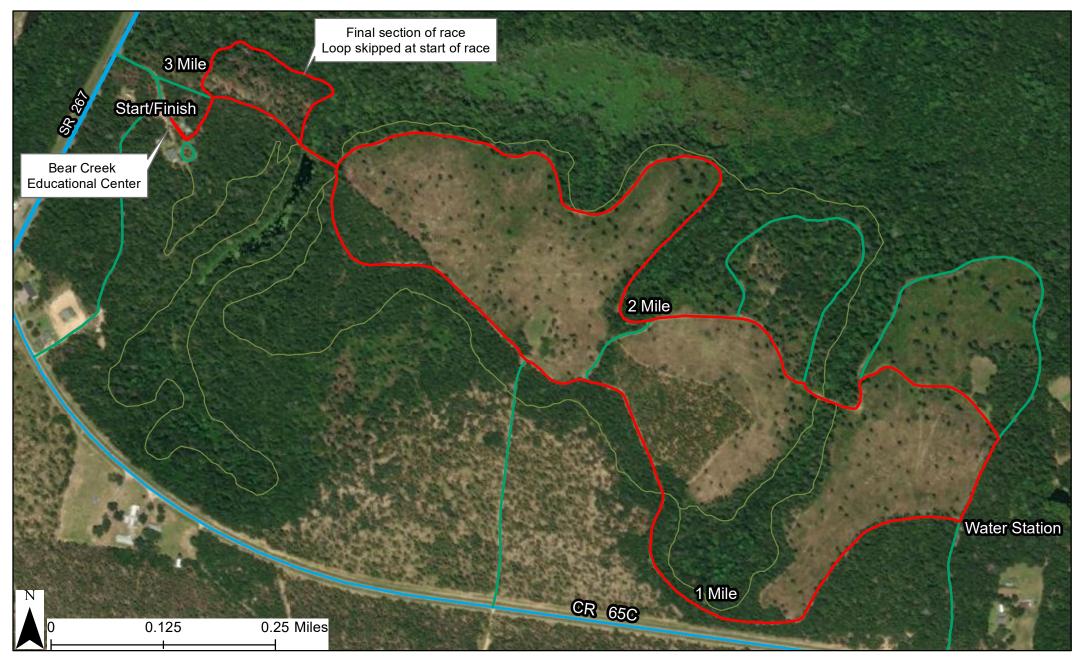

General Disclaimer: This map is the product of the Department of Agriculture and Consumer Services Florida Forest Service. This map is for internal use only and was produced with the intent of internal field communication, fire control, or forest land management. This map is not a parcel map (cadastral), nor is it a legal survey. There are no warranties made as to the fitness of this map for any unisted purpose or reproduction at other than the original scale. Furthermore, no warranties, expressed or implied, are provided for the data therin, its use, or its interpretation.

Date:11/18/2022 Created by: G. Printiss

**Arbor Day 5K January 21st, 2023** 

## Legend

5K Route

**Bear Creek Trails** 

**Dirt Roads** 

Paved Roads