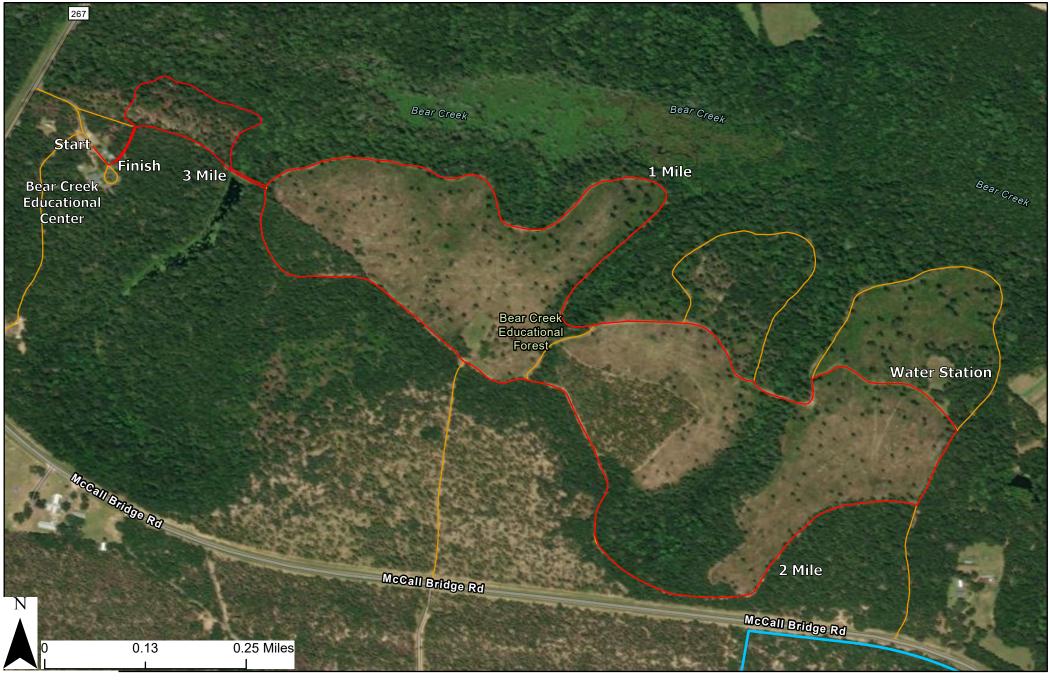

Date: 10/17/2023 Created by: G. Printiss

Arbor Day 5K January 13th, 2024

Legend

— 5K Route

Access Roads