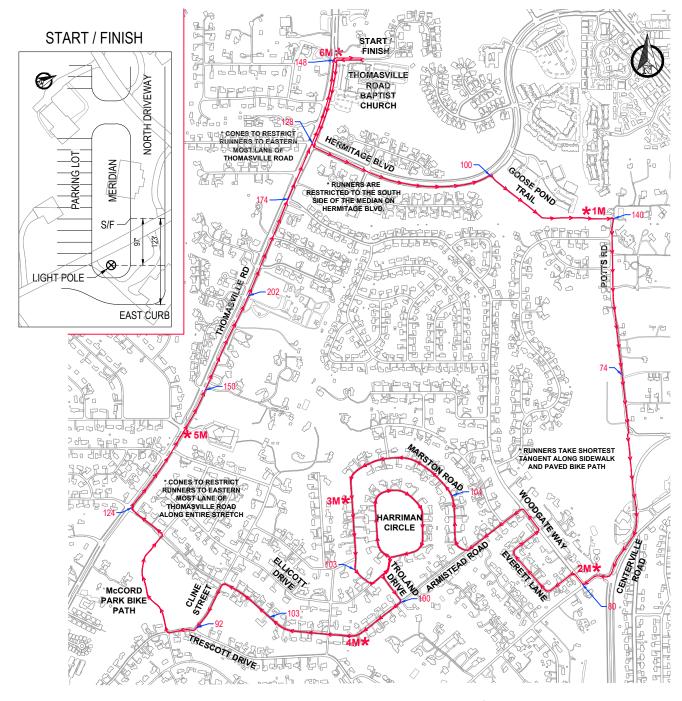

## M.A.D. DASH 10K

## START / FINISH

86 APPROXIMATE ELEVATION AT DESIGNATED POINT

ALONG NORTHERN MOST DRIVEWAY TO THOMASVILLE ROAD BAPTIST CHURCH PARKING LOT. MARK IS EXACTLY 97' WEST OF THE LIGHT POLE ON THE SOUTH SIDE OF THE DRIVEWAY IN THE NORTHEAST CORNER OF THE PARKING LOT. MARK IS ALSO 123' WEST OF THE CURB AT THE EAST TERMINUS OF THE DRIVEWAY.

1 MILE: ON GOOSE POND TRAIL, 6' WEST OF THE WEST EDGE OF THE SIDEWALK CONNECTING TRAIL TO #1725 HERMITAGE.

2 MILE: 53' EAST OF MAILBOX FOR #1962 CENTERVILLE ROAD, NEAR NORTHWEST CORNER OF CENTERVILLE AND BLAIRESTONE.

3 MILE: ON MARSTON ROAD, ALONG CURVE JUST NORTH OF #2516. MARK IS 13' NORTHEAST OF POWER POLE #21915.

4 MILE: 18' EAST OF MAILBOX FOR #2313 ARMISTEAD ROAD.

5 MILE: ON THOMASVILLE ROAD, JUST SOUTH OF MIMOSA. MARK IS ACROSS THE ROAD TO THE EAST AND 13' NORTHEAST OF MAILBOX FOR #2610.

6 MILE: ON EAST SIDE OF THOMASVILLE ROAD, NEAR SOUTH EDGE OF THOMASVILLE ROAD BAPTIST CHURCH BUILDING. MARK IS IN LINE WITH

UNDERGROUND CABLE BOX TV3123.